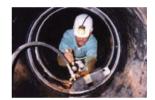

Prep Joint

Position Seal

Install Rubber Seal

Install Retaining Bands

**Expand Bands with Expander** 

Insert Wedges

Pressure Test Seal

Check for Leaks