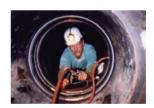

Prep Joint

Position Seal

Install Rubber Seal

Install Retaining Bands

**Expand Bands with Expander** 

Insert Wedges

Pressure Test Seal

Check for Leaks