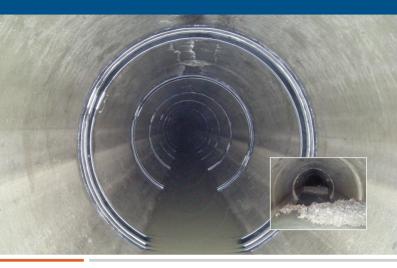

## Stop Infiltration! Stop Sinkholes!

## **Internal Pipe Joint Repair Solution**

for Storm Drain Rehabilitation

- Customized mechanical remediation with NO EXCAVATION REQUIRED!
- RAPID installation and return-to-service. (Ideal for immediate or emergency situations!)
- Seal flexibility accommodates shifting, vibration, ground settling and thermal expansion/contraction
- Applicable on elliptical pipe, corrugated metal pipe (CMP), tunnels and box culverts
- · Low profile ensures minimal flow loss
- Approved by State DOTS

HydraTite® seals are custom made for each project. Seals provide a low cost option for the repair of leaking joints, with projects normally completed in days, not weeks! Superior quality and intricate design assures a tight, leak free seal. By eliminating the need for excavation, savings can be in excess of 50%. The HydraTite Sealing System serves as an internal joint seal and can be transformed into an interlocking sleeve system, custom designed to fit any length of pipe.