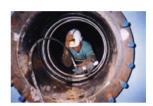

Prep Joint

Position Seal

Install Rubber Seal

Install Retaining Bands

**Expand Bands with Expander** 

Insert Wedges

Pressure Test Seal

Check for Leaks